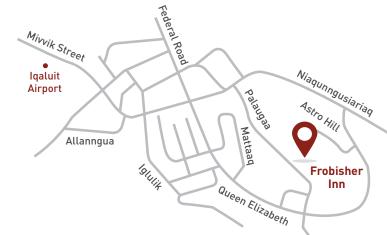

Located in the heart of Iqaluit, we are 7 minute drive from the airport and a 5 minute walk to downtown.