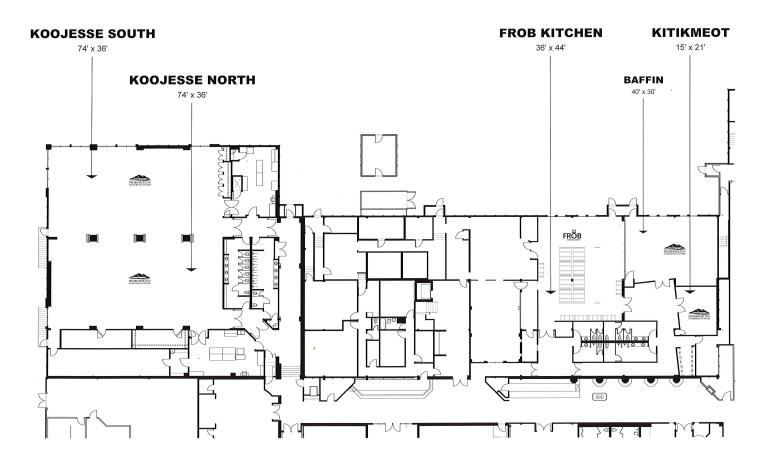

## **Capacity Chart**

| <b>—</b> |  |
|----------|--|

| <br>1 |
|-------|

| Meeting Rooms     | Dimensions | Ceiling<br>Height                 | Sq. ft.<br>Area | Banquet | Board<br>Room | Class<br>Room | U-Shape | Hollow | Theatre |
|-------------------|------------|-----------------------------------|-----------------|---------|---------------|---------------|---------|--------|---------|
| Kitikmeot         | 21'x15'    | 9'10"                             | 315             | 18      | 18            | 12            | 13      | 18     | 12-16   |
| Baffin            | 40'x30'    | 9'10"                             | 1200            | 60      | 44            | 40            | 36      | 44     | 45      |
| Koojesse (North)  | 74'x36'    | 13' & 9'<br>beneath the<br>Beams  | 2664            | 180     | 84            | 154           | 70      | 84     | 220     |
| Koojesse (South)  | 74'x36'    | 13' & 10'<br>beneath the<br>Beams | 2664            | 180     | 84            | 154           | 70      | 84     | 220     |
| Koojesse Ballroom | 74'x76'    | As Per<br>Above                   | 5772            | 360     | 168           | 308           | 140     | 168    | 440     |
| Total             |            |                                   | 6843            | 438     | 230           | 360           | 189     | 230    | 501     |