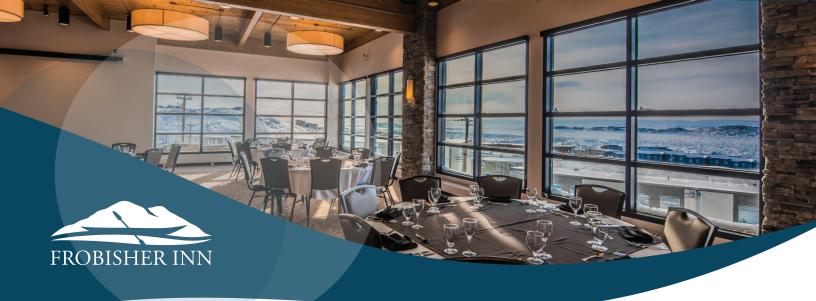

## **Conference and Meeting Services**

- Koojesse Ballroom has a bay view with plenty of natural light with large south facing windows
- Fireplace in the Koojesse North room creates a warm atmosphere for dinners and receptions
- Wireless connectivity
- Dedicated Event Manager for each event
- Clustered location of meeting rooms to facilitate breakout and parallel meetings
- Complimentary parking
- Tailor made menus to meet the specific needs of every meeting
- On-site audiovisual