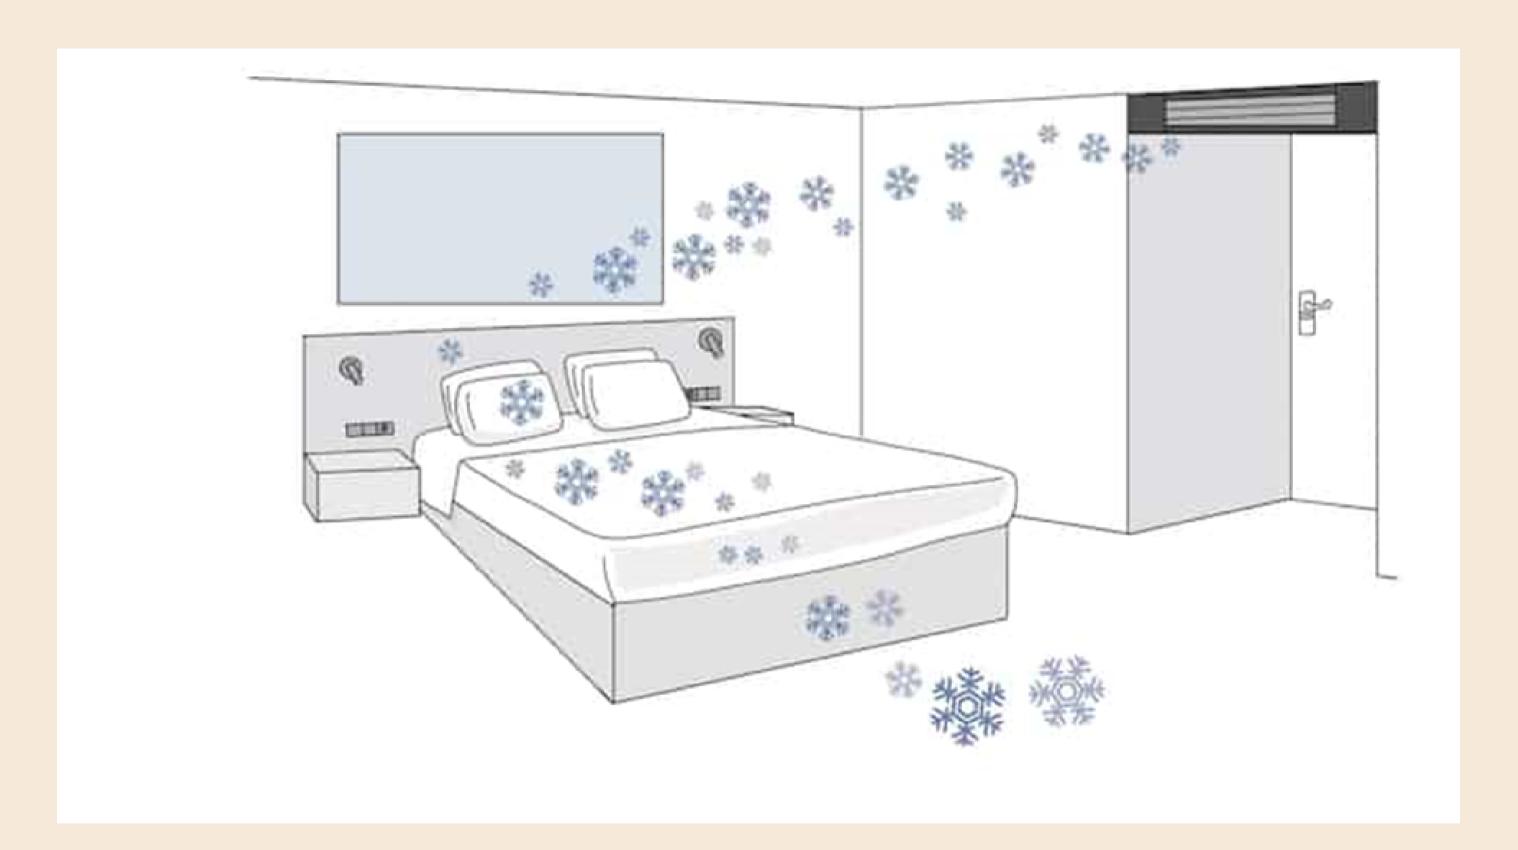

## INCREASED AIR CIRCULATION FOR IMPROVED AIR QUALITY

INCREASED CLEANING AND SANITIZING OF HIGH TOUCH AREAS IN GUEST ROOMS