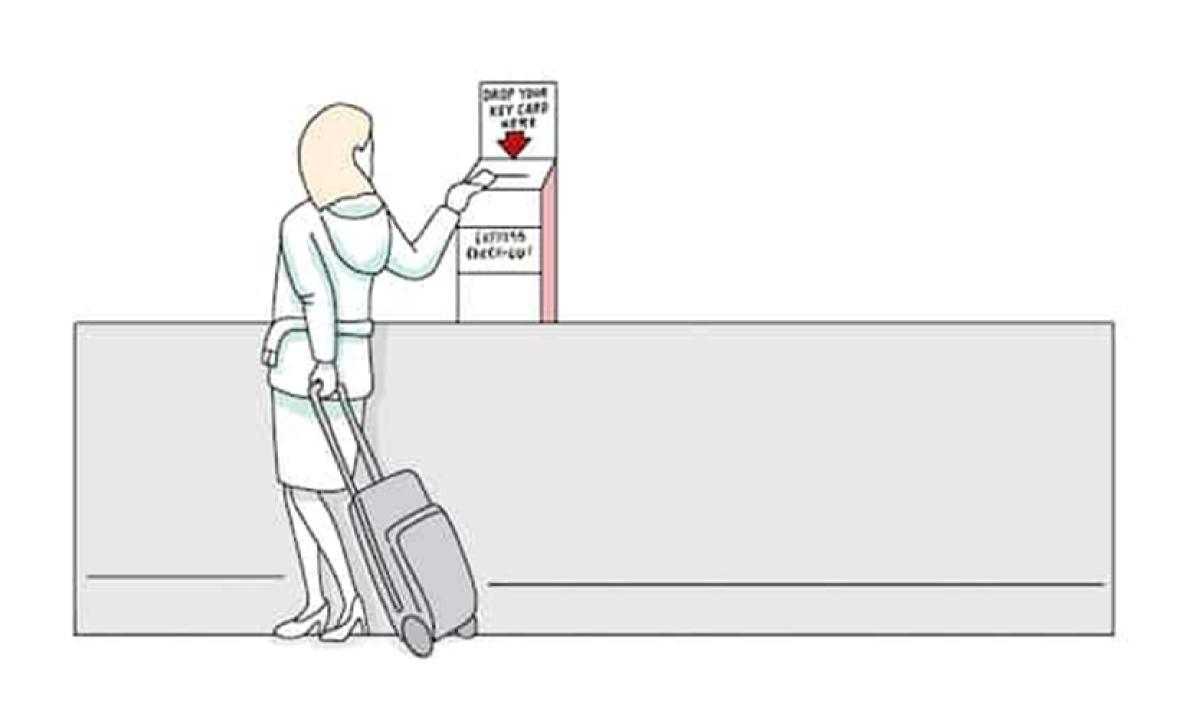

ND PHYSICAL DISTANCING FLOOR MARKINGS AT RECEPTION















PHYSICAL DISTANCING ENABLED SPACES







## ALCOHOL-BASED SANITIZING STATIONS THROUGHOUT THE HOTEL







# INCREASED FREQUENCY OF CLEANING AND DISINFECTING IN HIGH TOUCH-HIGH TRAFFIC AREAS







## INCREASED AIR CIRCULATION FOR IMPROVED AIR QUALITY







INCREASED CLEANING AND SANITIZING OF HIGH TOUCH AREAS IN GUEST ROOMS







#### ALL LINENS WASHED WITH HOSPITAL GRADE DETERGENTS AT HIGHER TEMPERATURES







TRAVEL-SIZE HAND SANITIZER PROVIDED IN EACH ROOM UPON REQUEST







WELL-SPACED FITNESS ROOM WITH HAND & EQUIPMENT SANITIZERS READILY AVAILABLE







## INDIVIDUALLY PACKAGED FOOD & BEVERAGE OPTIONS















ENHANCED FOOD PREPARATION AND SERVING HYGIENE STANDARDS







#### TOUCHLESS PAYMENT METHODS







## EXPRESS AND INTERACTION FREE CHECK-OUT EXPERIENCE







## ALL ROOM KEY CARDS DISINFECTED BETWEEN USES







RANDOM DAILY TEAM MEMBER HEALTH SCREENING AND ASSESSMENT







COMPREHENSIVE EMPLOYEE SAFETY TRAINING