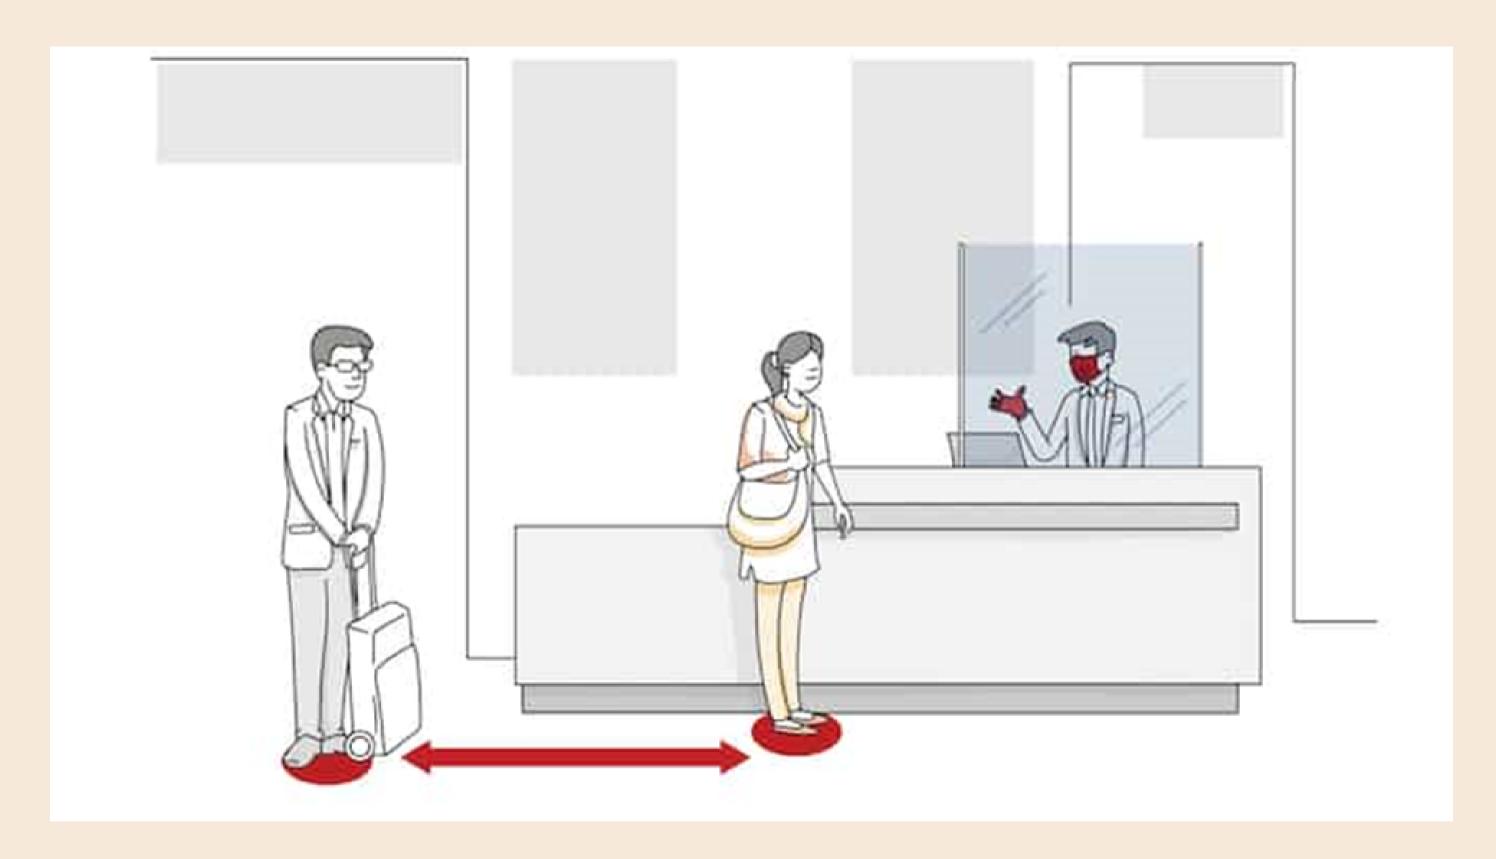

PROTECTIVE SCREENS AND PHYSICAL DISTANCING FLOOR MARKINGS AT RECEPTION

PHYSICAL DISTANCING ENABLED SPACES