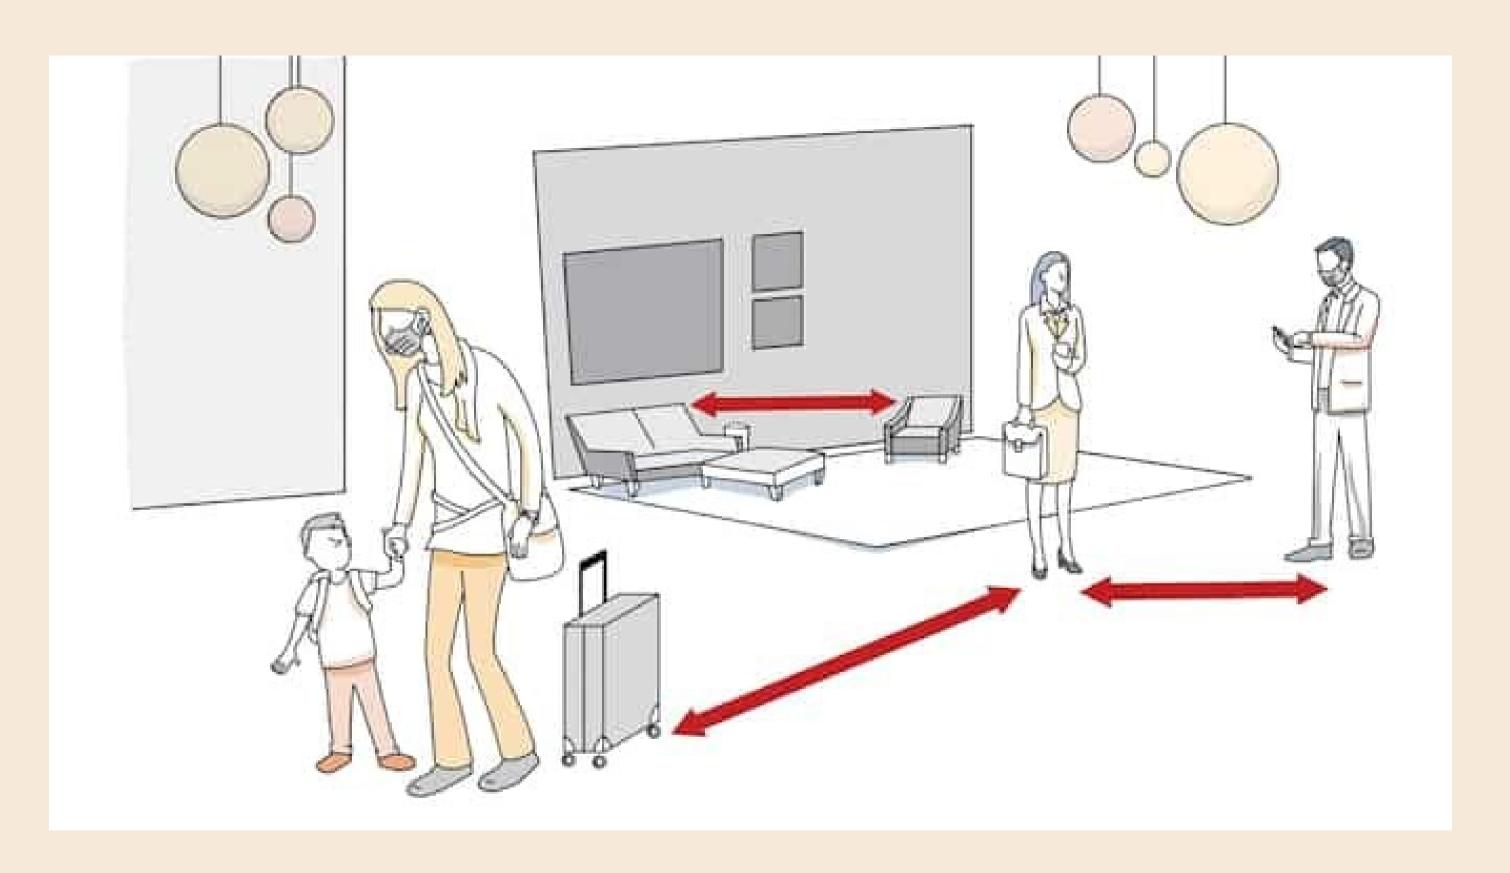

PROTECTIVE SCREENS AND PHYSICAL DISTANCING FLOOR MARKINGS AT RECEPTION

PHYSICAL DISTANCING ENABLED SPACES