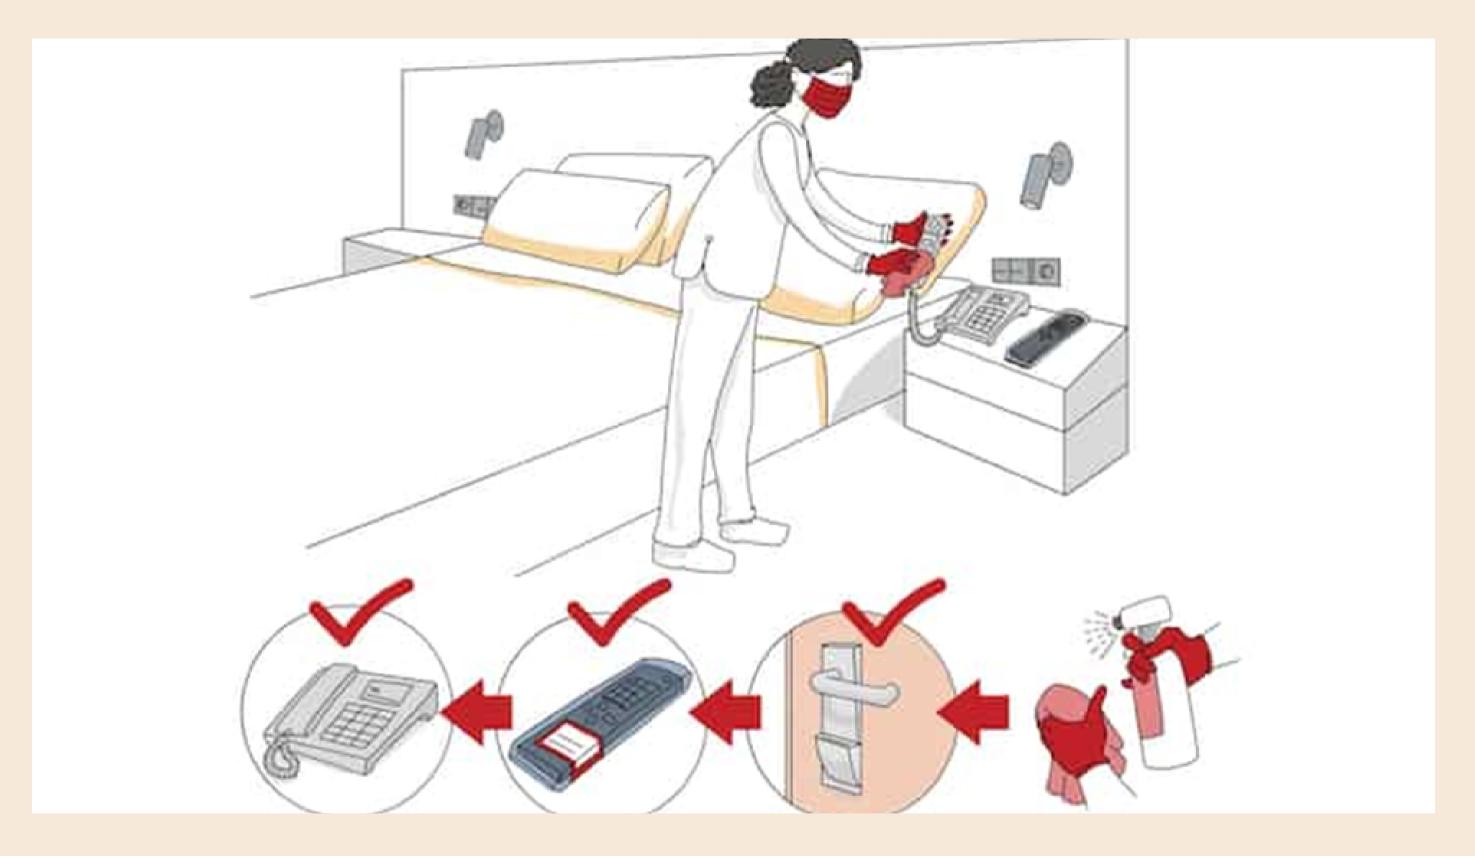

# INCREASED FREQUENCY OF CLEANING AND DISINFECTING IN HIGH TOUCH-HIGH TRAFFIC AREAS