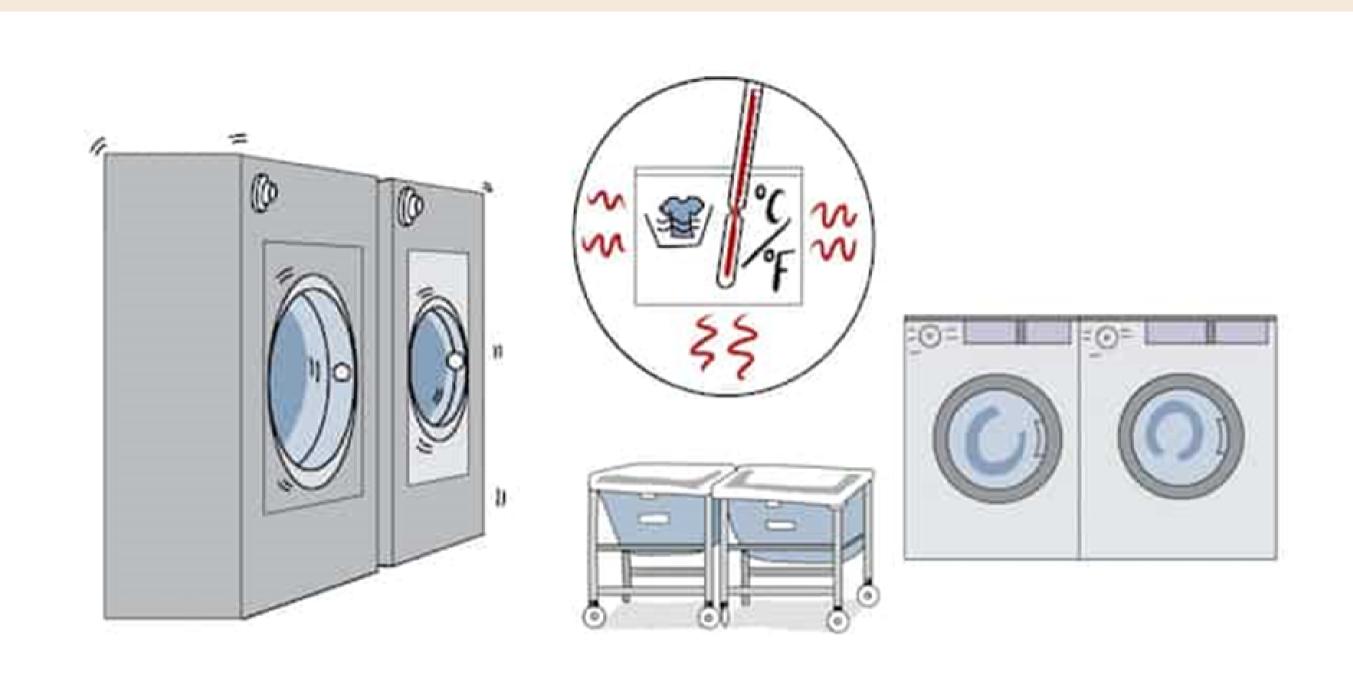

#### ALL LINENS WASHED WITH HOSPITAL GRADE DETERGENTS AT HIGHER TEMPERATURES

TRAVEL-SIZE HAND SANITIZER PROVIDED IN EACH ROOM UPON REQUEST

WELL-SPACED FITNESS ROOM WITH HAND & EQUIPMENT SANITIZERS READILY AVAILABLE