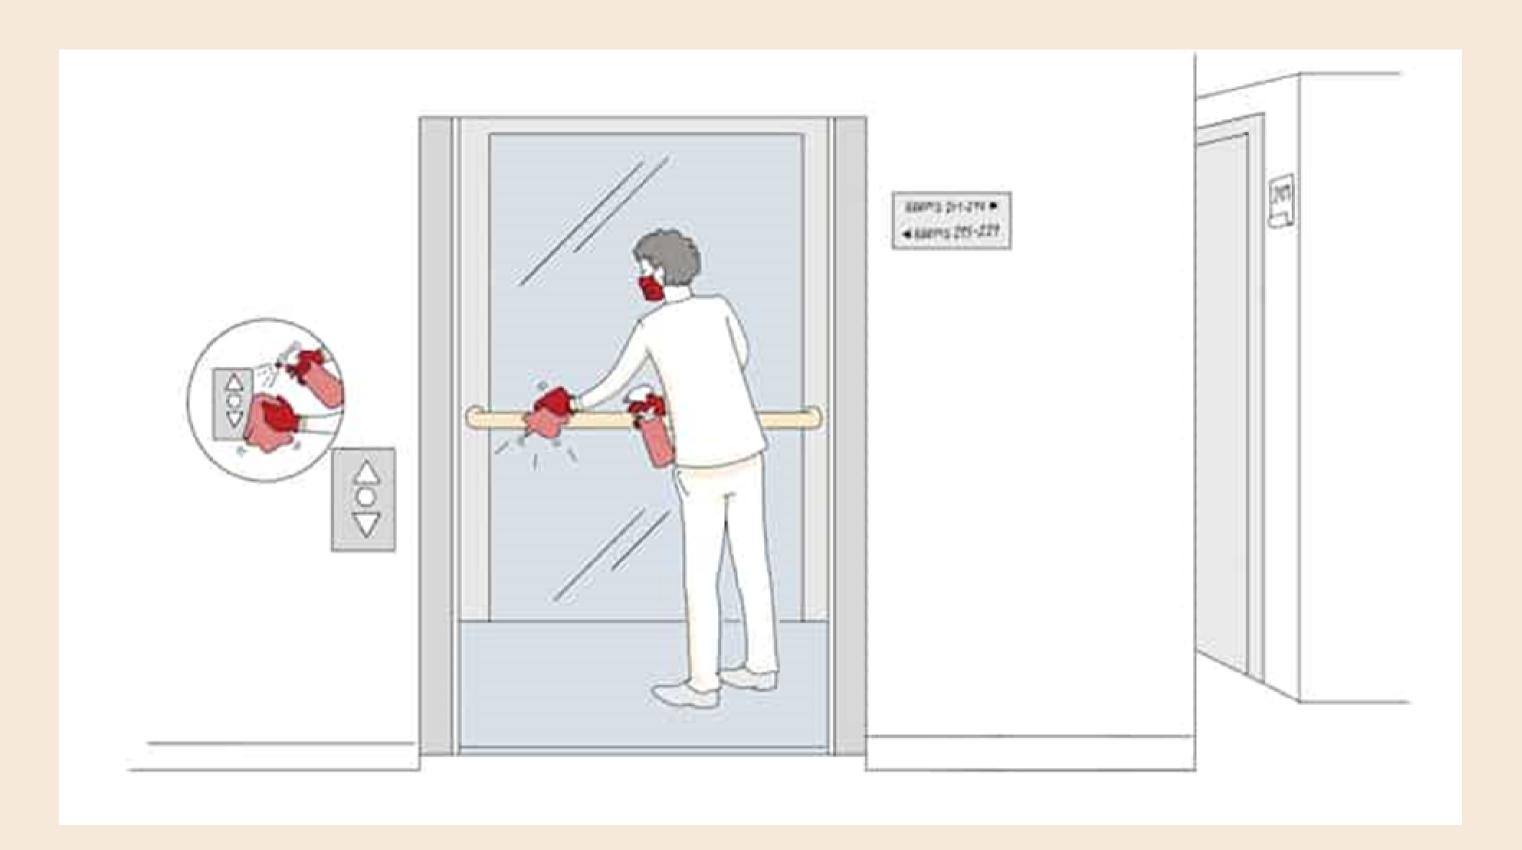

# INCREASED FREQUENCY OF CLEANING AND DISINFECTING IN HIGH TOUCH-HIGH TRAFFIC AREAS