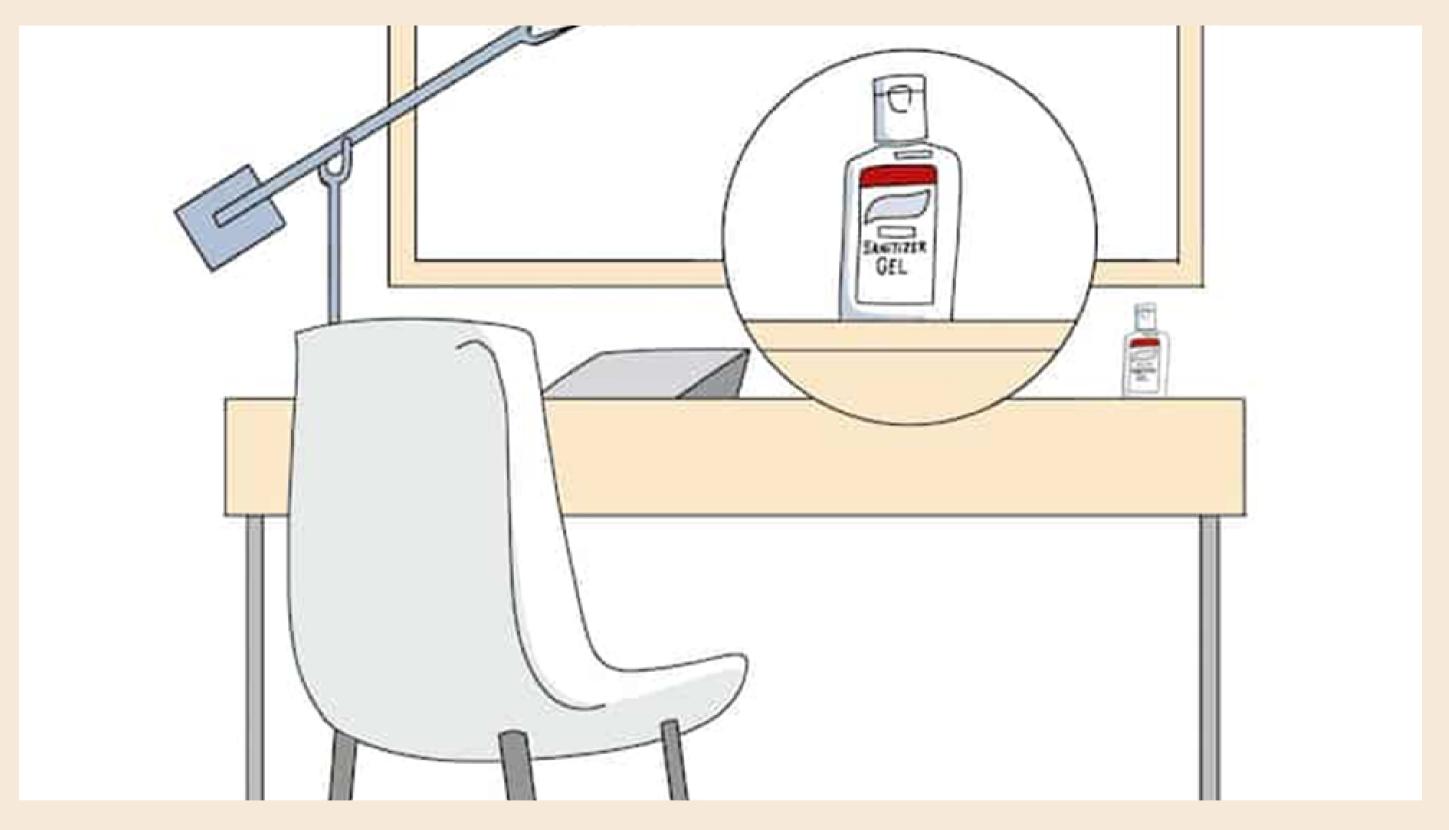

#### ALL LINENS WASHED WITH HOSPITAL GRADE DETERGENTS AT HIGHER TEMPERATURES

TRAVEL-SIZE HAND SANITIZER PROVIDED IN EACH ROOM UPON REQUEST

WELL-SPACED FITNESS ROOM WITH HAND & EQUIPMENT SANITIZERS READILY AVAILABLE