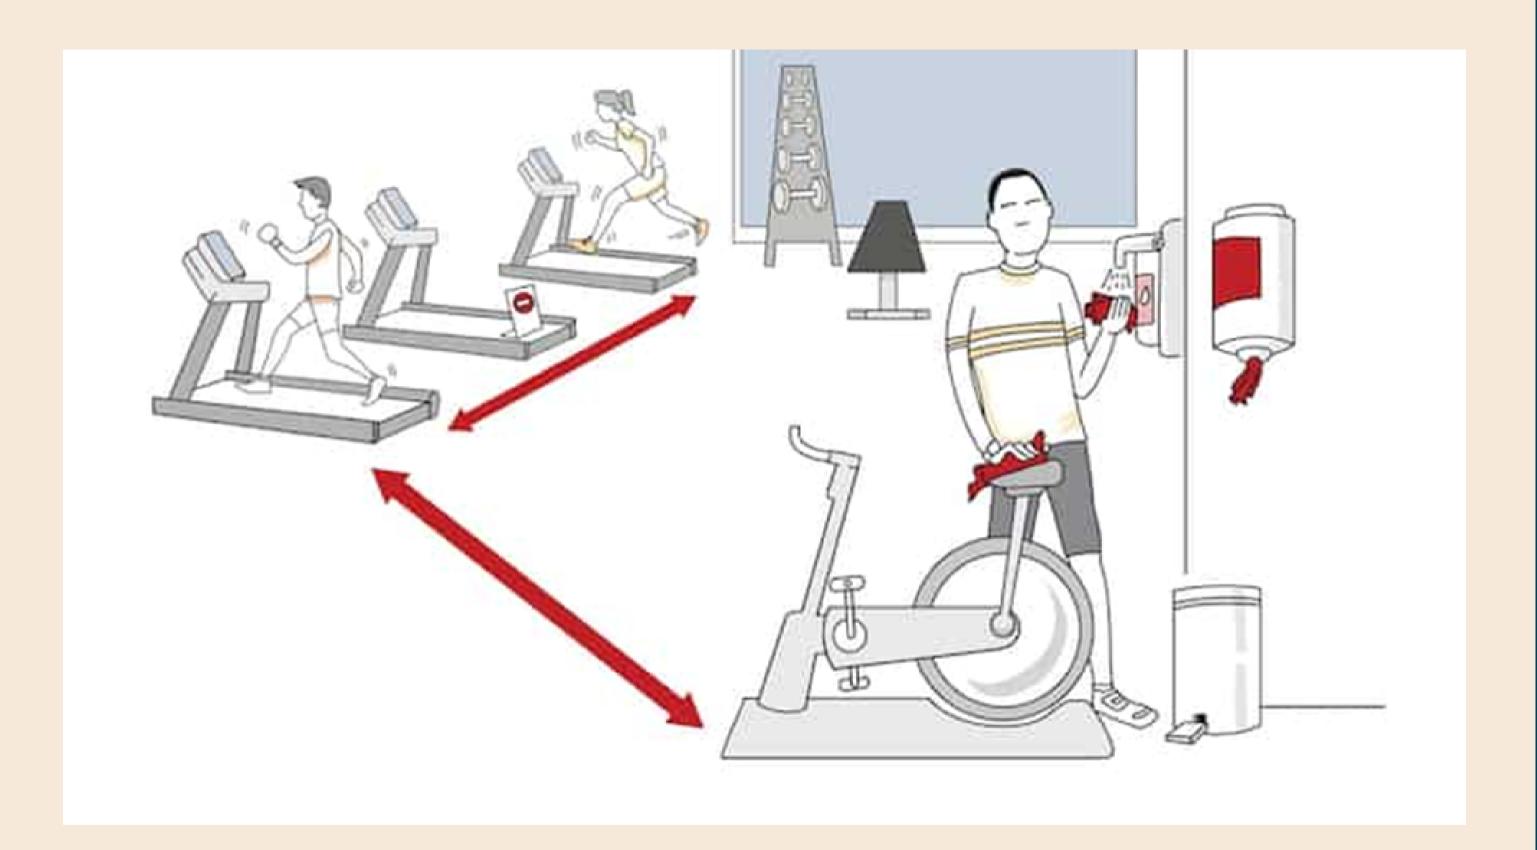

#### ALL LINENS WASHED WITH HOSPITAL GRADE DETERGENTS AT HIGHER TEMPERATURES

TRAVEL-SIZE HAND SANITIZER PROVIDED IN EACH ROOM UPON REQUEST

WELL-SPACED FITNESS ROOM WITH HAND & EQUIPMENT SANITIZERS READILY AVAILABLE