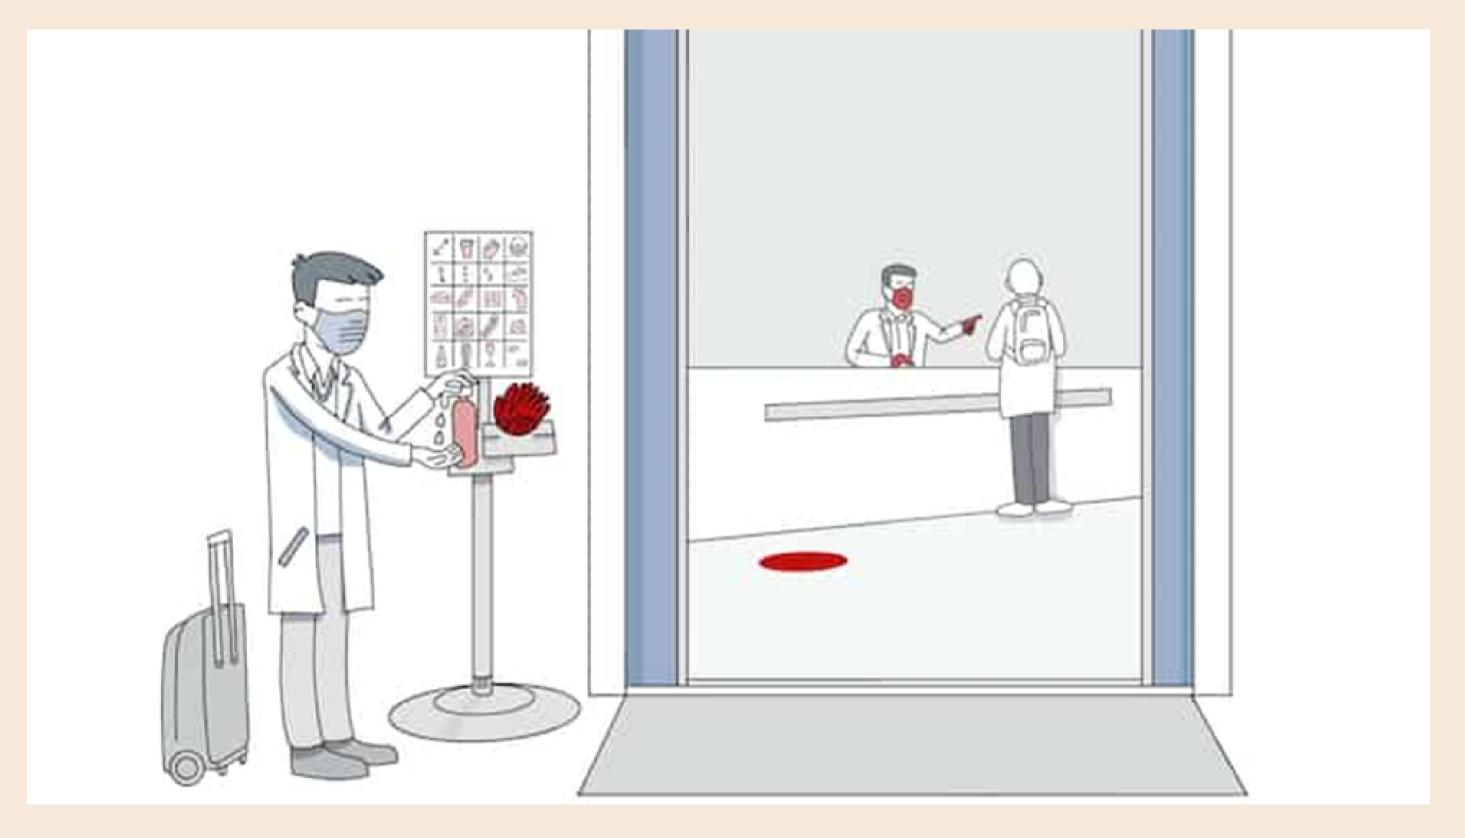

PROTECTIVE SCREENS AND PHYSICAL DISTANCING FLOOR MARKINGS AT RECEPTION

PHYSICAL DISTANCING ENABLED SPACES

## ALCOHOL-BASED SANITIZING STATIONS THROUGHOUT THE HOTEL